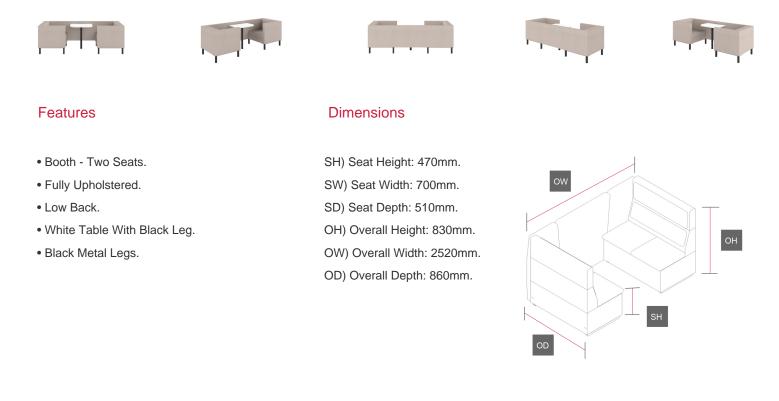

## UPHOLSTERED LOW BACK TWO SEATER BOOTH



## Standards

All models are designed to conform to the following standards.

| Fabrics and Flammability |                                                                                                                     |                     |
|--------------------------|---------------------------------------------------------------------------------------------------------------------|---------------------|
| Ref                      | Description                                                                                                         |                     |
| BS EN 1021 –1:           | 1994 Assessment of the ignitability of upholstered furniture. Ignition source: Smouldering cigarette.               | BS5852:1990 Part1&2 |
| BS EN 1021 –2:           | 1994 Assessment