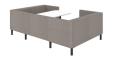

## UPHOLSTERED LOW BACK FOUR SEATER BOOTH

## **Features**

- Booth Four Seats.
- Fully Upholstered.
- · Low Back.
- White Table With Black Leg.
- Black Metal Legs.

## **Dimensions**

SH) Seat Height: 470mm.

SW) Seat Width: 1400mm.

SD) Seat Depth: 510mm.

OH) Overall Height: 830mm.

OW) Overall Width: 2520mm.

OD) Overall Depth: 1560mm.