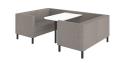

## UPHOLSTERED LOW BACK FOUR SEATER BOOTH

## **Features**

- Booth Four Seats.
- Fully Upholstered.
- · Low Back.
- White Table With Black Leg.
- Black Metal Legs.