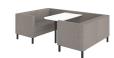

## UPHOLSTERED LOW BACK FOUR SEATER BOOTH

## **Features**

- Booth Four Seats.
- Fully Upholstered.
- · Low Back.
- White Table With Black Leg.
- Black Metal Legs.