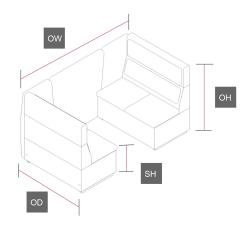

## **Dimensions**

SH) Seat Height: 470mm.

SW) Seat Width: 1400mm.

SD) Seat Depth: 510mm.

OH) Overall Height: 830mm.

OW) Overall Width: 2520mm.

OD) Overall Depth: 1560mm.