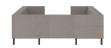

## UPHOLSTERED LOW BACK FOUR SEATER BOOTH

## **Features**

- Booth Four Seats.
- Fully Upholstered.
- · Low Back.
- White Table With Black Leg.
- Black Metal Legs.