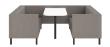

## UPHOLSTERED LOW BACK FOUR SEATER BOOTH

## **Features**

- Booth Four Seats.
- Fully Upholstered.
- · Low Back.
- White Table With Black Leg.
- Black Metal Legs.

## **Dimensions**

SH) Seat Height: 470mm.

SW) Seat Width: 1400mm.

SD) Seat Depth: 510mm.

OH) Overall Height: 830mm.

OW) Overall Width: 2520mm.

OD) Overall Depth: 1560mm.