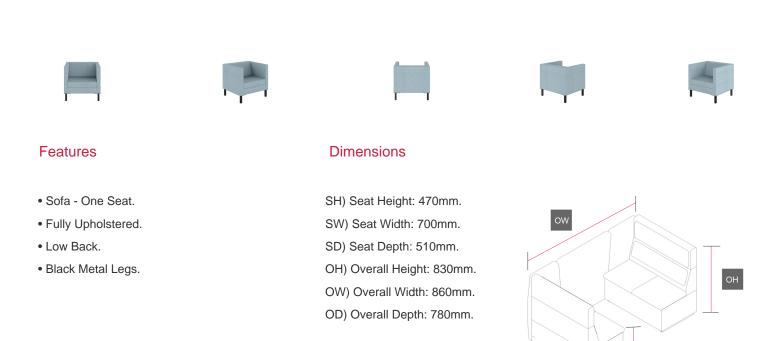

## UPHOLSTERED LOW BACK ONE SEAT SOFA



## Standards

All models are designed to conform to the following standards.

| Fabrics and Flammability |                                                                                                                     |                     |
|--------------------------|---------------------------------------------------------------------------------------------------------------------|---------------------|
| Ref                      | Description                                                                                                         |                     |
| BS EN 1021 –1:           | 1994 Assessment of the ignitability of upholstered furniture. Ignition source: Smouldering cigarette.               | BS5852:1990 Part1&2 |
| BS EN 1021 -2:           | 1994 Assessment