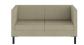

## UPHOLSTERED LOW BACK TWO SEATER SOFA

## **Features**

- Sofa Two Seats.
- Fully Upholstered.
- · Low Back.
- Black Metal Legs.