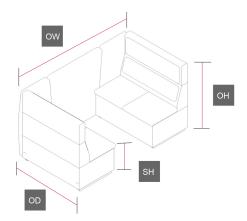

## **Dimensions**

SH) Seat Height: 470mm.

SW) Seat Width: 1400mm.

SD) Seat Depth: 510mm.

OH) Overall Height: 830mm.

OW) Overall Width: 1560mm.

OD) Overall Depth: 780mm.