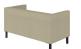

## **Dimensions**

SH) Seat Height: 470mm.

SW) Seat Width: 1400mm.

SD) Seat Depth: 510mm.

OH) Overall Height: 830mm.

OW) Overall Width: 1560mm.

OD) Overall Depth: 780mm.