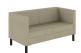

## UPHOLSTERED LOW BACK TWO SEATER SOFA

## **Features**

- Sofa Two Seats.
- Fully Upholstered.
- · Low Back.
- Black Metal Legs.