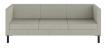

## UPHOLSTERED LOW BACK THREE SEATER SOFA

## Features

- Sofa Three Seats.
- Fully Upholstered.
- Low Back.
- Black Metal Legs.

SH) Seat Height: 470mm.
SW) Seat Width: 2100mm.
SD) Seat Depth: 510mm.
OH) Overall Height: 830mm.
OW) Overall Width: 2260mm.
OD) Overall Depth: 780mm.