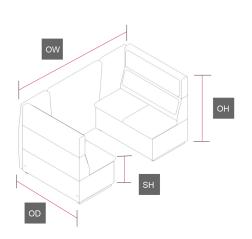

## Features

- Sofa Three Seats.
- Fully Upholstered.
- Low Back.
- Black Metal Legs.

SH) Seat Height: 470mm.
SW) Seat Width: 2100mm.
SD) Seat Depth: 510mm.
OH) Overall Height: 830mm.
OW) Overall Width: 2260mm.
OD) Overall Depth: 780mm.