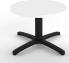

## 600 DIAMETER WHITE ROUND TOP TABLE WITH BLACK 4 STAR BASE

## **Features**

- White round MFC 25mm table top.
- Black 4-star steel base.
- Additional table top colours available.
- Additional table top sizes available.

## **Dimensions**

OH) Overall height: 460mm.

OW) Overall width: 600mm.

OD) Overall depth: 600mm.