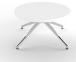

## 600 DIAMETER WHITE ROUND TOP TABLE WITH POLISHED PYRAMID BASE

## **Features**

- White round MFC 25mm table top.
- Polished pyramid aluminium base.
- Additional table top colours available.
- Additional table top sizes available.

## **Dimensions**

OH) Overall height: 380mm.

OW) Overall width: 600mm.

OD) Overall depth: 600mm.