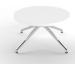

## 600 DIAMETER WHITE ROUND TOP TABLE WITH POLISHED PYRAMID BASE

## **Features**

- White round MFC 25mm table top.
- Polished pyramid aluminium base.
- Additional table top colours available.
- Additional table top sizes available.

## **Dimensions**

OH) Overall height: 380mm.

OW) Overall width: 600mm.

OD) Overall depth: 600mm.