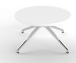

## 600 DIAMETER WHITE ROUND TOP TABLE WITH POLISHED PYRAMID BASE

## **Features**

- White round MFC 25mm table top.
- Polished pyramid aluminium base.
- Additional table top colours available.
- Additional table top sizes available.

## **Dimensions**

OH) Overall height: 380mm.

OW) Overall width: 600mm.

OD) Overall depth: 600mm.