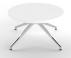

## 600 DIAMETER WHITE ROUND TOP TABLE WITH POLISHED PYRAMID BASE

## **Features**

- White round MFC 25mm table top.
- Polished pyramid aluminium base.
- Additional table top colours available.
- Additional table top sizes available.

## **Dimensions**

OH) Overall height: 380mm.

OW) Overall width: 600mm.

OD) Overall depth: 600mm.