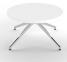

## 600 DIAMETER WHITE ROUND TOP TABLE WITH POLISHED PYRAMID BASE

## **Features**

- White round MFC 25mm table top.
- Polished pyramid aluminium base.
- Additional table top colours available.
- Additional table top sizes available.

## **Dimensions**

OH) Overall height: 380mm.

OW) Overall width: 600mm.

OD) Overall depth: 600mm.